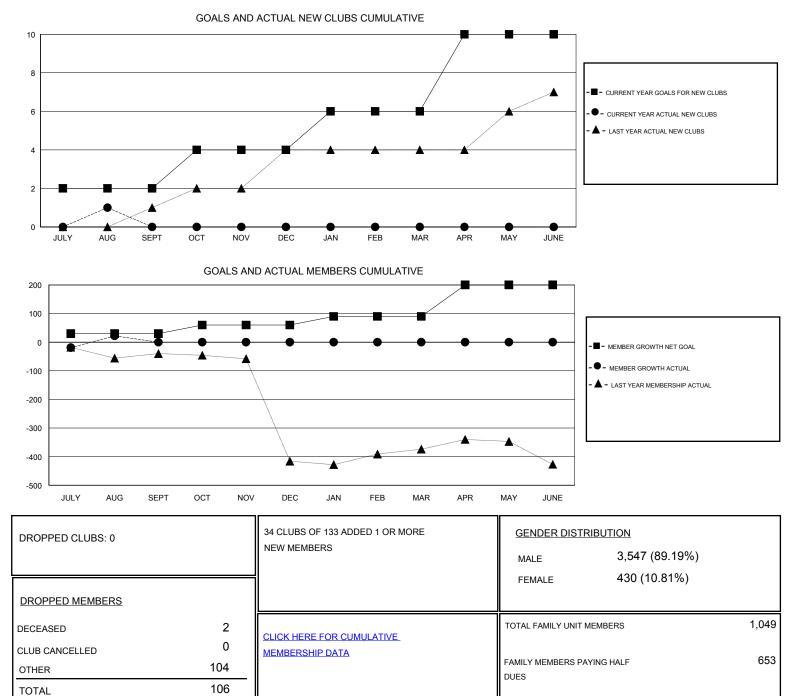

## District 321 F

Results as of: 8/31/2019

| GMT:                  | LOCATION INDIA |           |               |                       |                           |                         | GMT CA                                             |
|-----------------------|----------------|-----------|---------------|-----------------------|---------------------------|-------------------------|----------------------------------------------------|
| Clubs                 |                |           |               | Members               |                           |                         |                                                    |
| RESULTS FOR 2019-2020 |                |           |               | RESULTS FOR 2019-2020 |                           |                         |                                                    |
| QUARTER               | NEW CLUB GOAL  | NEW CLUBS | DROPPED CLUBS | QUARTER               | MEMBER GROWTH NET<br>GOAL | MEMBER GROWTH<br>ACTUAL | DROPPED<br>MEMBERS ACTUAL<br>(including transfers) |
| JULY/AUG/SEPT         | 2              | 1         | 0             | JULY/AUG/SEPT         | 30                        | 140                     | 106                                                |
| OCT/NOV/DEC           | 2              | 0         | 0             | OCT/NOV/DEC           | 30                        | 0                       | 0                                                  |
| JAN/FEB/MAR           | 2              | 0         | 0             | JAN/FEB/MAR           | 30                        | 0                       | 0                                                  |
| APR/MAY/JUNE          | 4              | 0         | 0             | APR/MAY/JUNE          | 110                       | 0                       | 0                                                  |